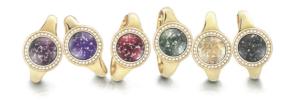

## Classic Collection

Our Classic Collection is designed with beauty and durability in mind, clean lines and a timeless style will carry the memory of your loved one for many years to come. The mounts are hand cast using one piece of precious metal with no weak joins or soldering, you can choose sterling silver, 9ct gold or 9ct white gold. Our gemstones are toughened, which means that the beauty of your Ashes into Glass ® jewellery will endure to be passed down through the generations.

Each gemstone is made in layers of molten coloured glass, loved ones ashes and liquid crystal glass using our patented process. The individual way in which the ashes settle in the stone mean that each one is completely unique, just as the life that it represents.

We have composed five colour tones in glass which beautifully complement the polished mount and the ashes of your loved one.

You can also choose to have a clear gemstone so the ashes will be visible against a backdrop of precious metal.