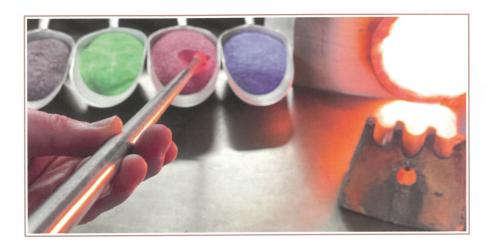

We create a one of a kind gemstone by layering the cremation ashes within 1100°c molten glass and coloured glass crystals. This unique stone is set into a beautifully crafted setting and will be a daily reminder and fitting tribute to the life of your loved one.

Each gemstone is made in layers of molten coloured glass, loved ones ashes and liquid crystal glass using our patented process. The individual way in which the ashes settle in the stone mean that each one is completely unique, just as the life that it represents.