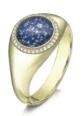

#### Classic Signet Ring

Hand-made to fit.

Sterling Silver - £345 9ct Gold - £495 9ct White Gold - £525

Stone size - 9mm

#### Halo Signet Ring

Hand-made to fit.

Sterling Silver - £445 9ct Gold - £745 9ct White Gold - £795

Stone size - 9mm