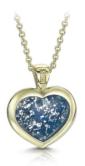

# Halo Collection

The Ashes into Glass ® Halo Collection is finished with ethically sourced real diamonds set into the border. Reflections of light bring the ashes centre stone alive and remind you that the spirit of your loved one lives in your heart.

True to our commitment to durability, each diamond is securely wax cast into the metal to guarantee an enduring sparkle.

Ashes into Glass ® jewellery bears our own makers mark "ASHES" which is your assurance of a genuine Ashes into Glass ® piece.

#### Halo Heart Pendant

18" chain included.

Sterling Silver - £445 9ct Gold - £795 9ct White Gold - £825

Stone size - 11mm