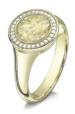

#### Classic Signet Ring

Hand-made to fit.

Sterling Silver - £345 9ct Gold - £495 9ct White Gold - £525

Stone size - 9mm

#### Halo Signet Ring

Hand-made to fit.

Sterling Silver - £445 9ct Gold - £745 9ct White Gold - £795

Stone size - 9mm