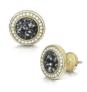

#### Classic Earrings

Priced per pair.

Sterling Silver - £195 9ct Gold - £345 9ct White Gold - £395

Stone size - 6mm

#### Halo Earrings

Priced per pair.

Sterling Silver - £295 9ct Gold - £545 9ct White Gold - £595

Stone size - 6mm