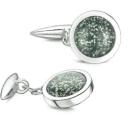

#### Classic Cufflinks

Priced per pair.

Sterling Silver - £395 9ct Gold - £795 9ct White Gold - £845

Stone size - 12mm

#### Halo Cufflinks

Priced per pair.

Sterling Silver - £545 9ct Gold - £1095 9ct White Gold - £1195

Stone size - 12mm