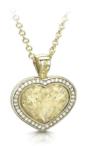

#### Classic Heart Pendant

18" chain included.

Sterling Silver - £295 9ct Gold - £495 9ct White Gold - £525

Stone size - 12mm

#### Halo Heart Pendant

18" chain included.

Sterling Silver - £445 9ct Gold - £795 9ct White Gold - £825

Stone size - 11mm