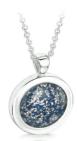

# Memorial Paperweight

The Memorial Paperweight is jewellery for your home and a daily reminder that the memory of your loved one is with you. The design represents a spiritual embrace, the ashes and coloured glass crystals entwined together in a display of harmony.

Your paperweight will be delicately engraved underneath with a message personal to you and your loved one. This could be a cherished phrase, a line from a favourite song or a more traditional message such as their name and dates of life.

You have a choice of five classic colours or you can choose to have no colour