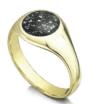

#### Classic Signet Ring

Hand-made to fit.

Sterling Silver - £345 9ct Gold - £495 9ct White Gold - £525

Stone size - 9mm

#### Halo Signet Ring

Hand-made to fit.

Sterling Silver - £445 9ct Gold - £745 9ct White Gold - £795

Stone size - 9mm