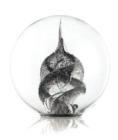

#### Paperweight

Price £195

Diameter 85mm

# Memorial Paperweight

The Memorial Paperweight is jewellery for your home and a daily reminder that the memory of your loved one is with you. The design represents a spiritual embrace, the ashes and coloured glass crystals entwined together in a display of harmony.

Your paperweight will be delicately engraved underneath with a message personal to you and your loved one. This could be a cherished phrase, a line from a favourite song or a more traditional message such as their name and dates of life.

You have a choice of five classic colours or you can choose to have no colour