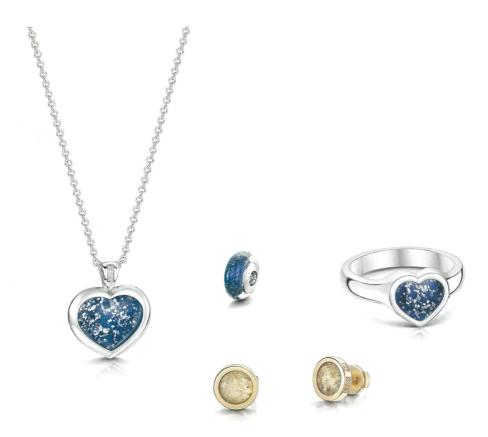

## Classic Collection

Our Classic Collection is designed with beauty and durability in mind, clean lines and a timeless style will carry the memory of your loved one for many years to come. The mounts are hand cast using one piece of precious metal with no weak joins or soldering, you can choose sterling silver, 9ct gold or 9ct white gold. Our gemstones are toughened, which means that the beauty of your Ashes into Glass ® jewellery will endure to be passed down through the generations.

Our jewellery collection is designed to hold an engraved personal message or phrase that has special meaning to you.

Rings are hand-made to fit your finger, we will supply you with a ring sizing gauge. Pendants come complete with an 18 inch hallmarked chain.

We have composed five colour tones in glass which beautifully complement the polished mount and the ashes of your loved one.

You can also choose to have a clear gemstone so the ashes will be visible against a backdrop of precious metal.