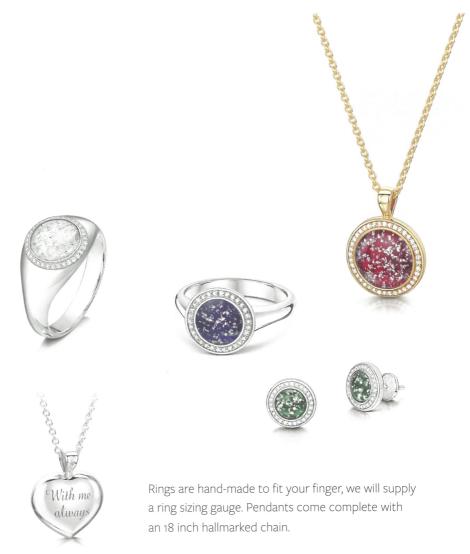

Our jewellery collection is designed to hold an engraved personal message or phrase that has special meaning to you.

Rings are hand-made to fit your finger, we will supply you with a ring sizing gauge. Pendants come complete with an 18 inch hallmarked chain.