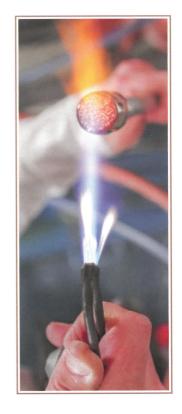

We create a one of a kind gemstone by layering the cremation ashes within 1100°c molten glass and coloured glass crystals. This unique stone is set into a beautifully crafted setting and will be a daily reminder and fitting tribute to the life of your loved one.

Each gemstone is made in layers of molten coloured glass, loved ones ashes and liquid crystal glass using our patented process. The individual way in which the ashes settle in the stone mean that each one is completely unique, just as the life that it represents.