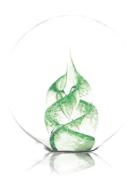

# Memorial Paperweight

The Memorial Paperweight is jewellery for your home and a daily reminder that the memory of your loved one is with you. The design represents a spiritual embrace, the ashes and coloured glass crystals entwined together in a display of harmony.

You have a choice of five classic colours or you can choose to have no colour