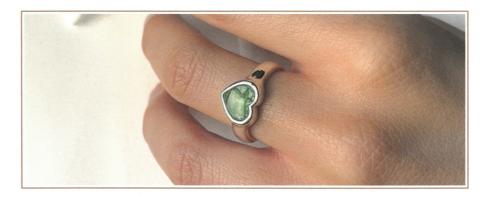

#### Classic Heart Ring

Hand-made to fit.

Sterling Silver - £325 9ct Gold - £475 9ct White Gold - £495

Stone size - 8mm

## Classic Collection

Our Classic Collection is designed with beauty and durability in mind, clean lines and a timeless style will carry the memory of your loved one for many years to come. The mounts are hand cast using one piece of precious metal with no weak joins or soldering, you can choose sterling silver, 9ct gold or 9ct white gold. Our gemstones are toughened, which means that the beauty of your Ashes into Glass ® jewellery will endure to be passed down through the generations.