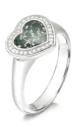

#### Classic Heart Ring

Hand-made to fit.

Sterling Silver - £325 9ct Gold - £475 9ct White Gold - £495

Stone size - 8mm

#### Halo Heart Ring

Hand-made to fit.

Sterling Silver - £425 9ct Gold - £725 9ct White Gold - £775

Stone size - 8mm