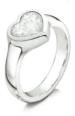

## Classic Collection

Our Classic Collection is designed with beauty and durability in mind, clean lines and a timeless style will carry the memory of your loved one for many years to come. The mounts are hand cast using one piece of precious metal with no weak joins or soldering, you can choose sterling silver, 9ct gold or 9ct white gold. Our gemstones are toughened, which means that the beauty of your Ashes into Glass ® jewellery will endure to be passed down through the generations.

Each gemstone is made in layers of molten coloured glass, loved ones ashes and liquid crystal glass using our patented process. The individual way in which the ashes settle in the stone mean that each one is completely unique, just as the life that it represents.

#### Classic Heart Ring

Hand-made to fit.

Sterling Silver - £325 9ct Gold - £475 9ct White Gold - £495

Stone size - 8mm