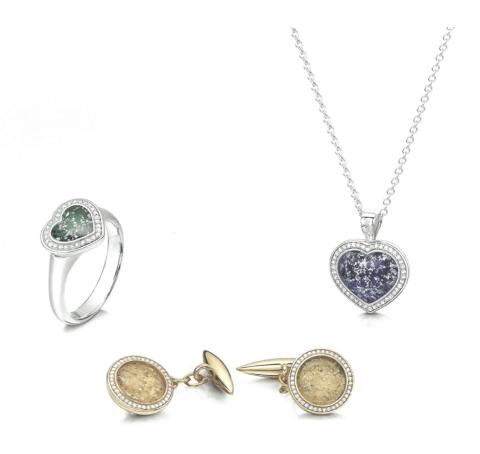

# Halo Collection

The Ashes into Glass ® Halo Collection is finished with ethically sourced real diamonds set into the border. Reflections of light bring the ashes centre stone alive and remind you that the spirit of your loved one lives in your heart.

True to our commitment to durability, each diamond is securely wax cast into the metal to guarantee an enduring sparkle.

Ashes into Glass ® jewellery bears our own makers mark "ASHES" which is your assurance of a genuine Ashes into Glass ® piece.

We have composed five colour tones in glass which beautifully complement the polished mount and the ashes of your loved one.

You can also choose to have no colour in the gemstone, the ashes will be visible against a backdrop of precious metal.