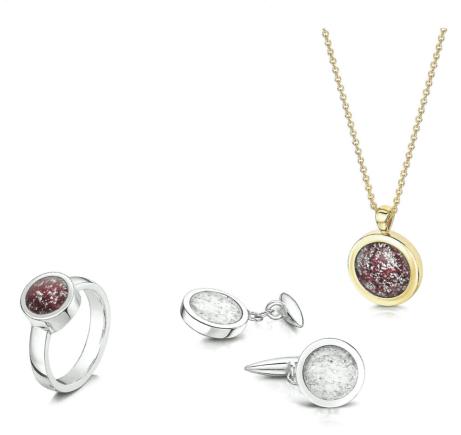

# Halo Collection

The Ashes into Glass ® Halo Collection is finished with ethically sourced real diamonds set into the border. Reflections of light bring the ashes centre stone alive and remind you that the spirit of your loved one lives in your heart.

True to our commitment to durability, each diamond is securely wax cast into the metal to guarantee an enduring sparkle.

Ashes into Glass ® jewellery bears our own makers mark "ASHES" which is your assurance of a genuine Ashes into Glass ® piece.

We have composed five colour tones in glass which beautifully complement the polished mount and the ashes of your loved one.

You can also choose to have no colour in the gemstone, the ashes will be visible against a backdrop of precious metal.