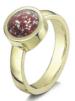

## Classic Collection

Our Classic Collection is designed with beauty and durability in mind, clean lines and a timeless style will carry the memory of your loved one for many years to come. The mounts are hand cast using one piece of precious metal with no weak joins or soldering, you can choose sterling silver, 9ct gold or 9ct white gold. Our gemstones are toughened, which means that the beauty of your Ashes into Glass ® jewellery will endure to be passed down through the generations.

Each gemstone is made in layers of molten coloured glass, loved ones ashes and liquid crystal glass using our patented process. The individual way in which the ashes settle in the stone mean that each one is completely unique, just as the life that it represents.

#### Classic Tribute Ring

Hand-made to fit.

Sterling Silver - £295 9ct Gold - £445 9ct White Gold - £475

Stone size - 8mm