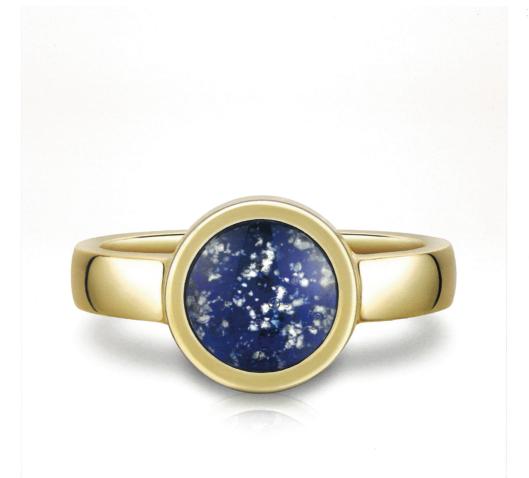

## Classic Collection

Our Classic Collection is designed with beauty and durability in mind, clean lines and a timeless style will carry the memory of your loved one for many years to come. The mounts are hand cast using one piece of precious metal with no weak joins or soldering, you can choose sterling silver, 9ct gold or 9ct white gold. Our gemstones are toughened, which means that the beauty of your Ashes into Glass ® jewellery will endure to be passed down through the generations.

Each gemstone is made in layers of molten coloured glass, loved ones ashes and liquid crystal glass using our patented process. The individual way in which the ashes settle in the stone mean that each one is completely unique, just as the life that it represents.

#### Classic Tribute Ring

Hand-made to fit.

Sterling Silver - £295 9ct Gold - £445 9ct White Gold - £475

Stone size - 8mm