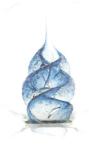

# Memorial Paperweight

The Memorial Paperweight is jewellery for your home and a daily reminder that the memory of your loved one is with you. The design represents a spiritual embrace, the ashes and coloured glass crystals entwined together in a display of harmony.

You have a choice of five classic colours or you can choose to have no colour