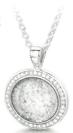

#### Halo Round Pendant

18" chain included.

Sterling Silver - £395 9ct Gold - £775 9ct White Gold - £795

Stone size - 11mm

# Halo Collection

The Ashes into Glass ® Halo Collection is finished with ethically sourced real diamonds set into the border. Reflections of light bring the ashes centre stone alive and remind you that the spirit of your loved one lives in your heart.