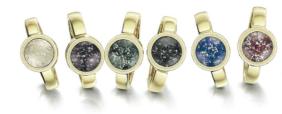

## Classic Collection

Our Classic Collection is designed with beauty and durability in mind, clean lines and a timeless style will carry the memory of your loved one for many years to come. The mounts are hand cast using one piece of precious metal with no weak joins or soldering, you can choose sterling silver, 9ct gold or 9ct white gold. Our gemstones are toughened, which means that the beauty of your Ashes into Glass ® jewellery will endure to be passed down through the generations.

Each gemstone is made in layers of molten coloured glass, loved ones ashes and liquid crystal glass using our patented process. The individual way in which the ashes settle in the stone mean that each one is completely unique, just as the life that it represents.

We have composed five colour tones in glass which beautifully complement the polished mount and the ashes of your loved one.

You can also choose to have a clear gemstone so the ashes will be visible against a backdrop of precious metal.