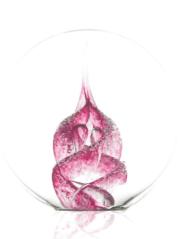

# Memorial Paperweight

The Memorial Paperweight is jewellery for your home and a daily reminder that the memory of your loved one is with you. The design represents a spiritual embrace, the ashes and coloured glass crystals entwined together in a display of harmony.

You have a choice of five classic colours or you can choose to have no colour